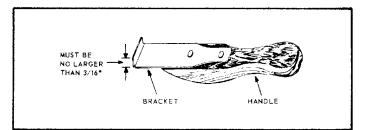

- 1. The grille assembly is secured to the speaker housing by wire brads, not visible through grille cloth.
- 2. Fabricate an angle bracket tool similar to illustration as shown in figure A.
- 3. Using the tool described in step 2, insert and pry gently at each corner brad on one side of speaker housing.
- 4. Place fingers under center of grille assembly and pull straight upward to release remaining brads. Remove assembly from speaker housing.
- 5. Remove hex-head screws from speakers and lift from housing. Disconnect leads from speaker. Install replacement speaker observing correct phasing. Original Mortite can be reused by forming a head around rim.
- 6. To replace grille assembly:
  - A. Drive original brads into baffle to prevent air leakage
  - B. Drive new brads into baffle through grille cloth.

FIGURE A

MODEL: AS81W

SERVICE

LITERATURE

The AS81 is a small component book-shelf, "air suspension", sealed speaker system incorporating a high compliance 8" bass driver and a 3" wide dispersion closed back tweeter.