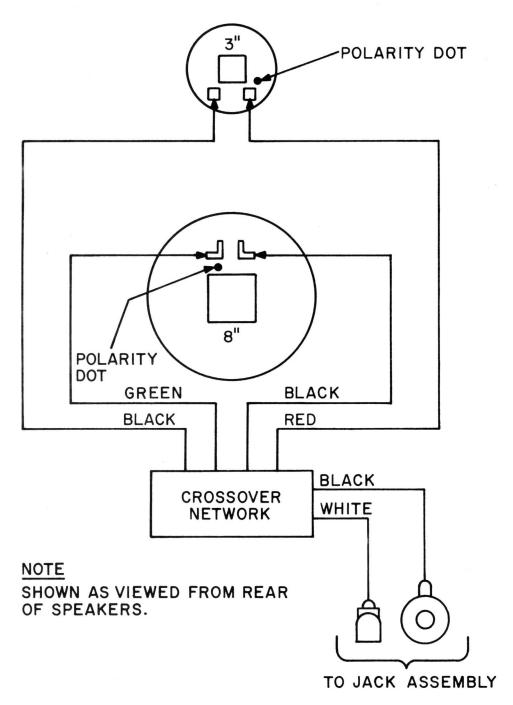

- 1. The grille assembly is secured to the speaker housing by wire brads, not visible through grille cloth.
- 2. Fabricate an angle bracket tool similar to illustration as shown in figure A.
- 3. Using the tool described in step 2, insert and pry gently at each corner brad on one side of speaker housing.
- 4. Place fingers under center of grille assembly and pull straight upward to release remaining brads. Remove assembly from speaker housing.
- 5. Remove hex-head screws from speakers and lift from housing. Disconnect leads from speaker. Install replacement speaker observing correct phasing. Original Mortite can be reused by forming a head around rim.
- 6. To replace grille assembly:
  - A. Drive original brads into baffle to prevent air leakage
  - B. Drive new brads into baffle through grille cloth.

FIGURE A

MODEL: AS81W

SERVICE

LITERATURE

The AS81 is a small component book-shelf, "air suspension", sealed speaker system incorporating a high compliance 8" bass driver and a 3" wide dispersion closed back tweeter.