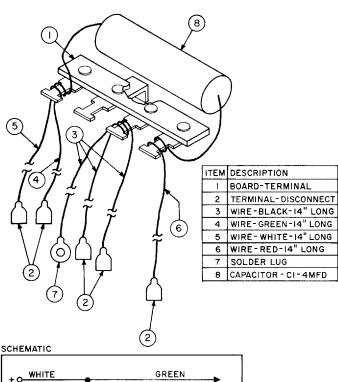

## - REPLACEMENT PARTS LIST -----

| DECEMBER                        | SERVICE    |
|---------------------------------|------------|
| DESCRIPTION                     | PART NO.   |
| Cabinet - Grille Asm.           | 10-26196-2 |
| - Nameplate Medallion           | 74-22924-2 |
| - Trim (Bright Extrusion)       | 74-26207-4 |
| Cord - Speaker                  | 73-14921-6 |
| Jack - Phono                    | 73-14854-1 |
| - Flat Washer                   | 73-14854-4 |
| - Mounting Eyelet               | 70-14635-2 |
| - Nut                           | 73-14854-2 |
| - Solder Lug                    | 73-14854-3 |
| Speaker - 3" PM                 | 12-26878-1 |
| - 8" PM                         | 12-22388-2 |
| - Crossover Capacitor - 5/25VNP | 41-14304-3 |